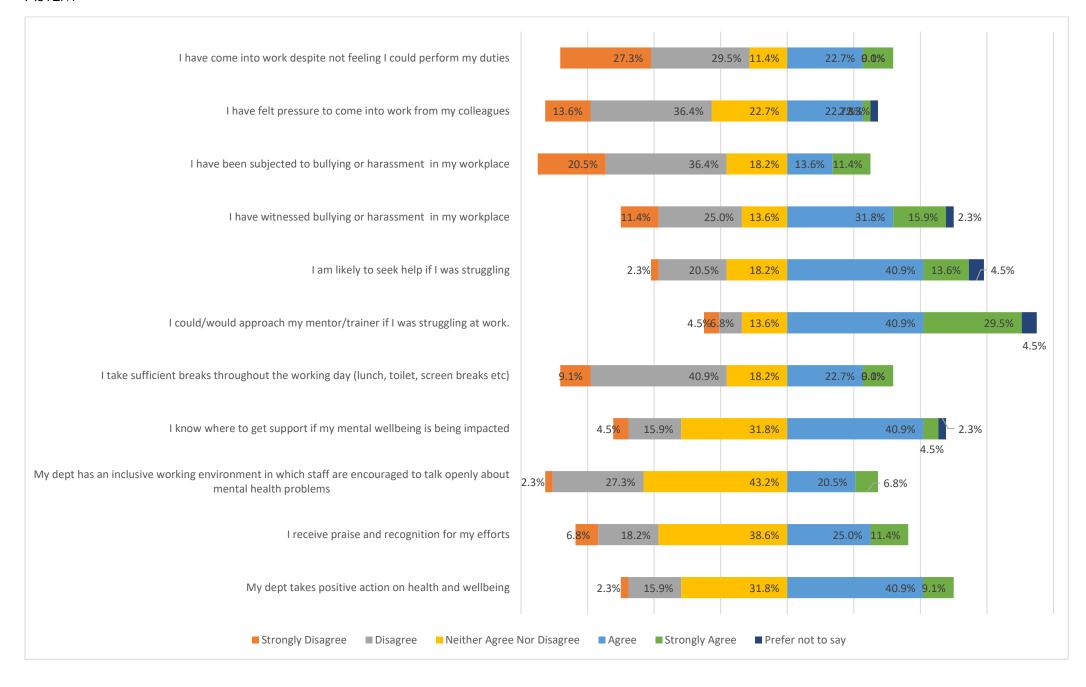

### Wellbeing in the workplace

In relation to trainee wellbeing in your current post, please rate how strongly do you agree with the following statements - 1 = Strongly Disagree, 5= Strongly Agree

#### Non-Scheme Trainee