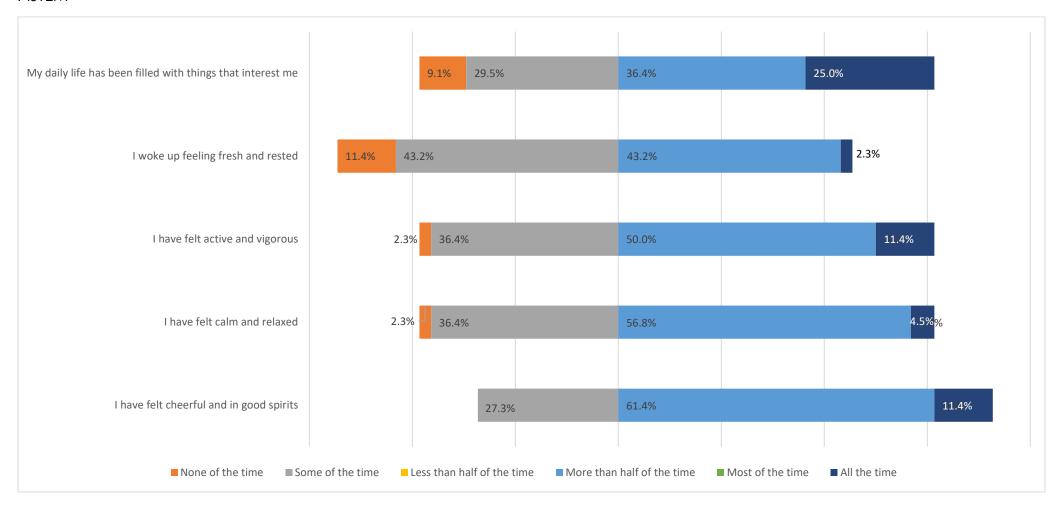

ar (Non-Scheme) | 4               |                 |
| Associate Specialist          | 3               |                 |
| Non-Scheme (Total)            | 59              | 59% (estimated) |

**Table 1.** Number of responses and % response rate by grade and training

# **Demographics**

# Perceptions of current post

In relation to your current post, how strongly do you agree or disagree with the following statements? Disagree, 5 = Strongly Agree

1 = Strongly



### **ASTEM**



# Non-Scheme Trainees



### Wellbeing in the workplace

In relation to trainee wellbeing in your current post, please rate how strongly do you agree with the following statements - 1 = Strongly Disagree, 5= Strongly Agree





#### Non-Scheme Trainee



## **Burnout**

Over the last 2 weeks...



# **ASTEM**



# Non-Scheme Trainees



#### Diet & Exercise

In relation to diet and exercise, please rank the following based on the last 4 weeks.



# **ASTEM**



# Non-Scheme Trainees