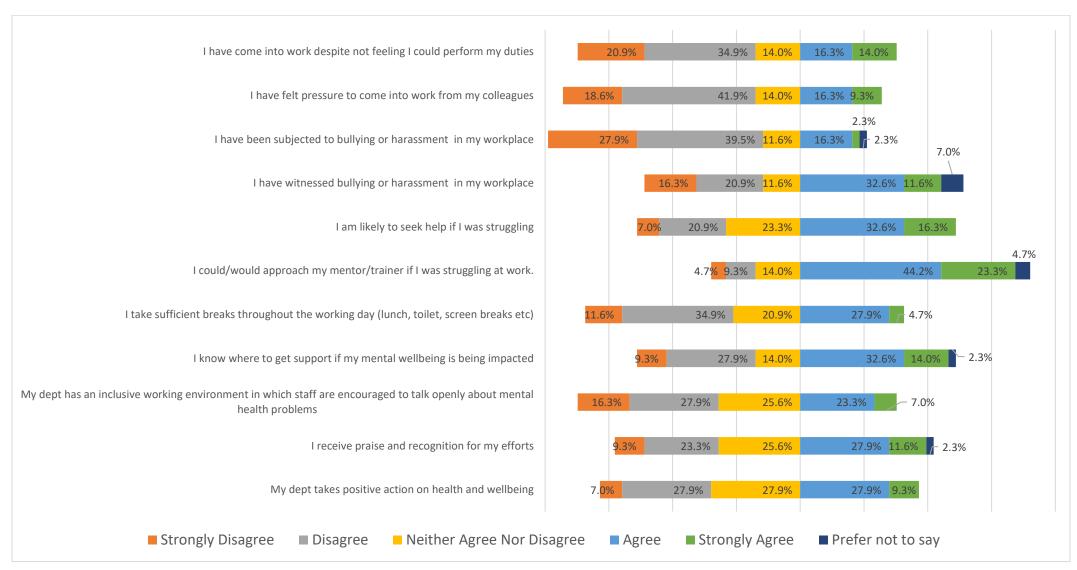

### Wellbeing in the workplace

In relation to trainee wellbeing in your current post, please rate how strongly do you agree with the following statements - 1 = Strongly Disagree, 5= Strongly Agree