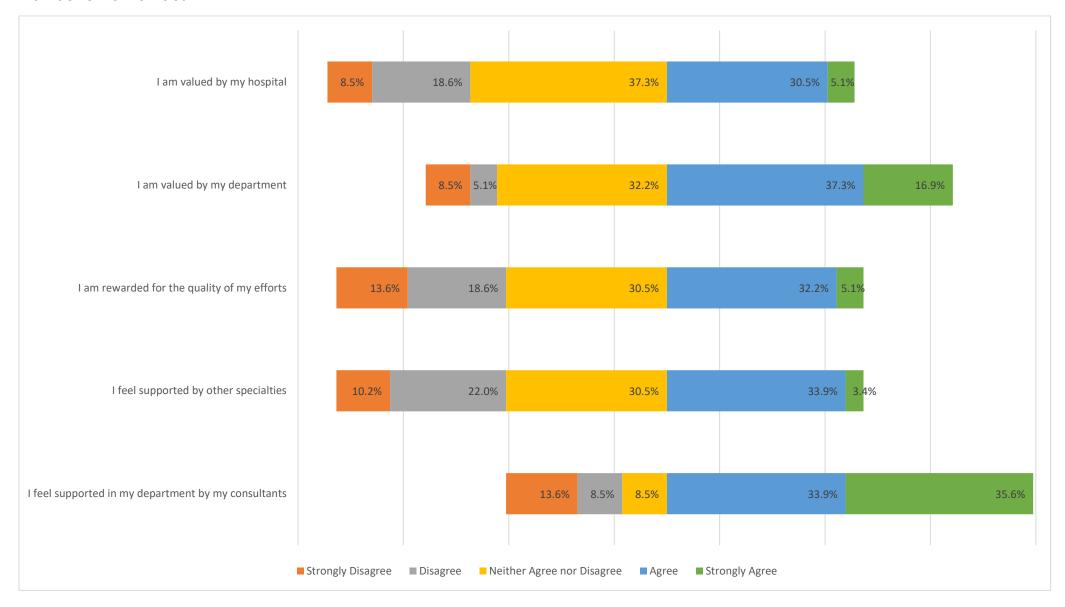

# Perceptions of current post

In relation to your current post, how strongly do you agree or disagree with the following statements? Disagree, 5 = Strongly Agree

1 = Strongly

# Non-Scheme Trainees