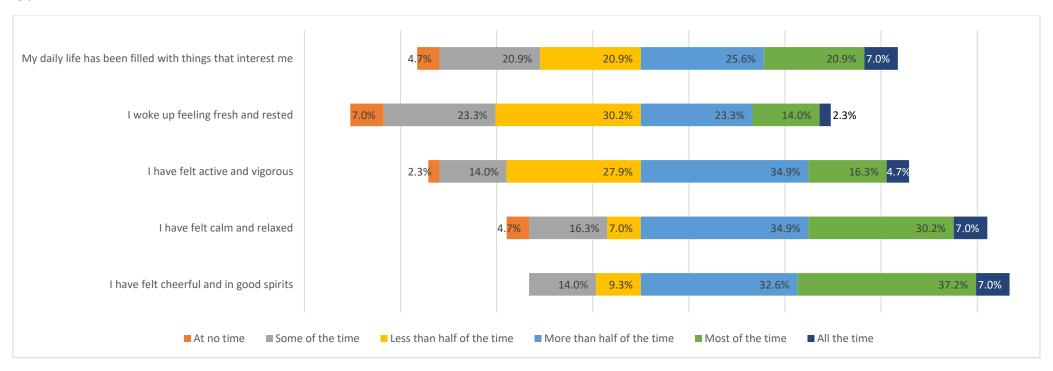

#### Diet & Exercise

In relation to diet and exercise, please rank the following based on the last 4 weeks.