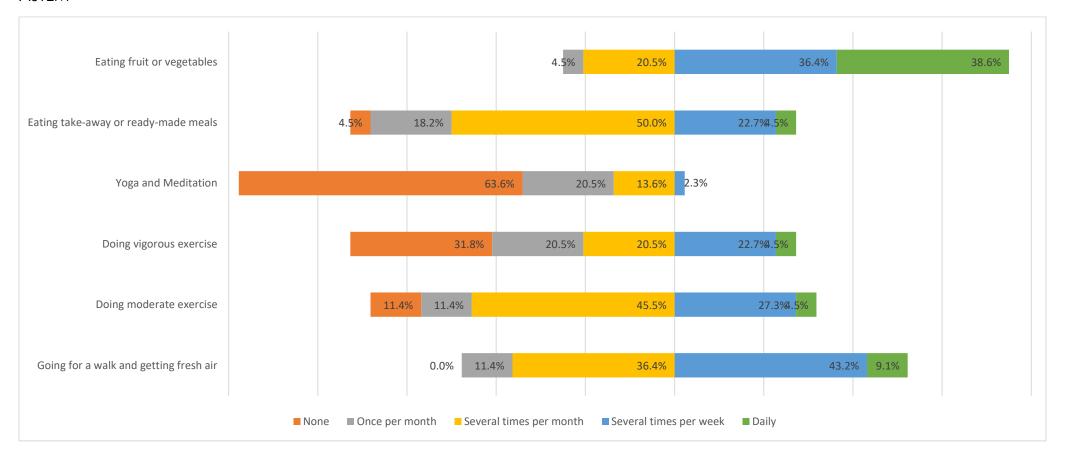

#### Diet & Exercise

In relation to diet and exercise, please rank the following based on the last 4 weeks.

# Non-Scheme Trainees