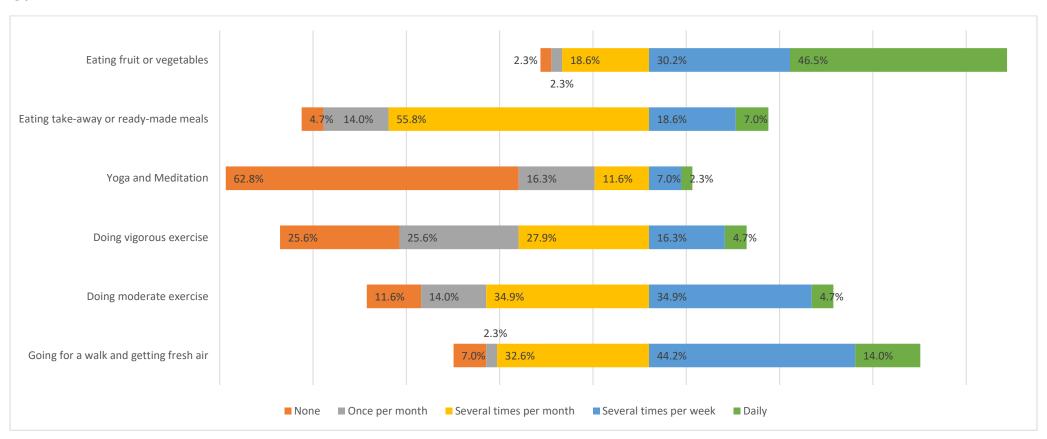

#### Diet & Exercise

In relation to diet and exercise, please rank the following based on the last 4 weeks.

# **ASTEM**