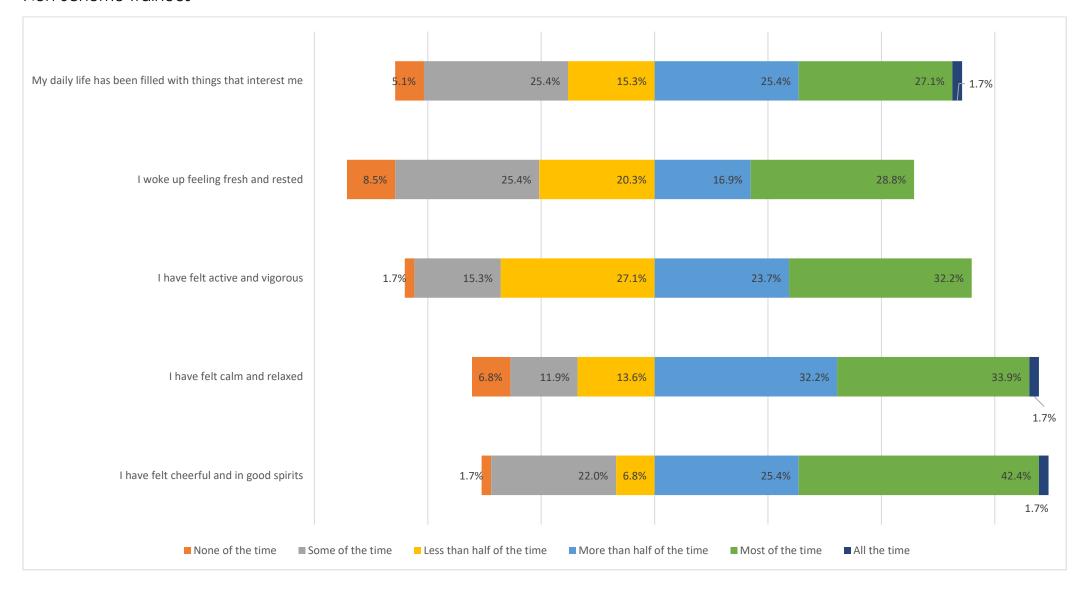

|                 |
| Associate Specialist          | 3               |                 |
| Non-Scheme (Total)            | 59              | 59% (estimated) |

**Table 1.** Number of responses and % response rate by grade and training

# **Demographics**

# Perceptions of current post

In relation to your current post, how strongly do you agree or disagree with the following statements? Disagree, 5 = Strongly Agree

1 = Strongly



### **ASTEM**



# Non-Scheme Trainees



### Wellbeing in the workplace

In relation to trainee wellbeing in your current post, please rate how strongly do you agree with the following statements - 1 = Strongly Disagree, 5= Strongly Agree





#### Non-Scheme Trainee



## **Burnout**

Over the last 2 weeks...



# **ASTEM**



# Non-Scheme Trainees



#### Diet & Exercise

In relation to diet and exercise, please rank the following based on the last 4 weeks.



# **ASTEM**



# Non-Scheme Trainees