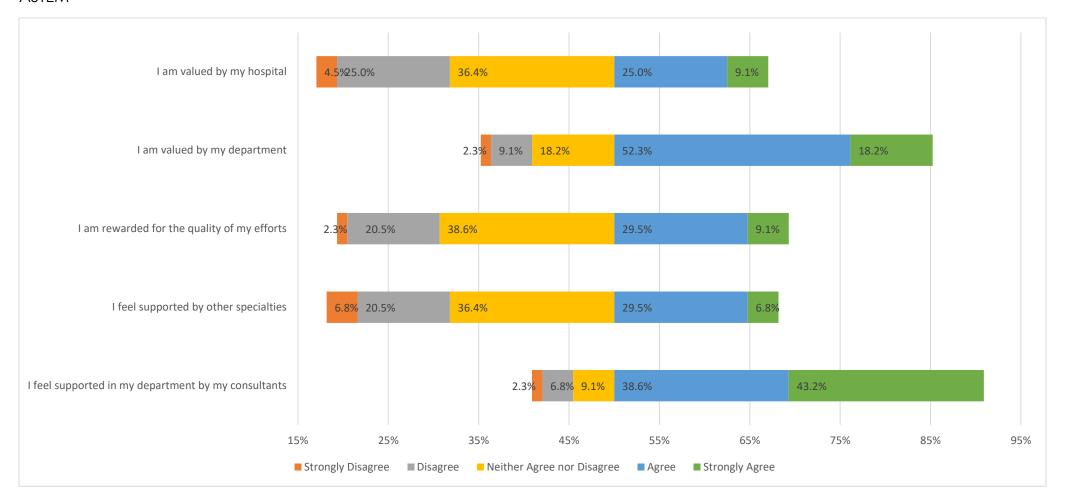

# Perceptions of current post

In relation to your current post, how strongly do you agree or disagree with the following statements? Disagree, 5 = Strongly Agree

1 = Strongly

### **ASTEM**