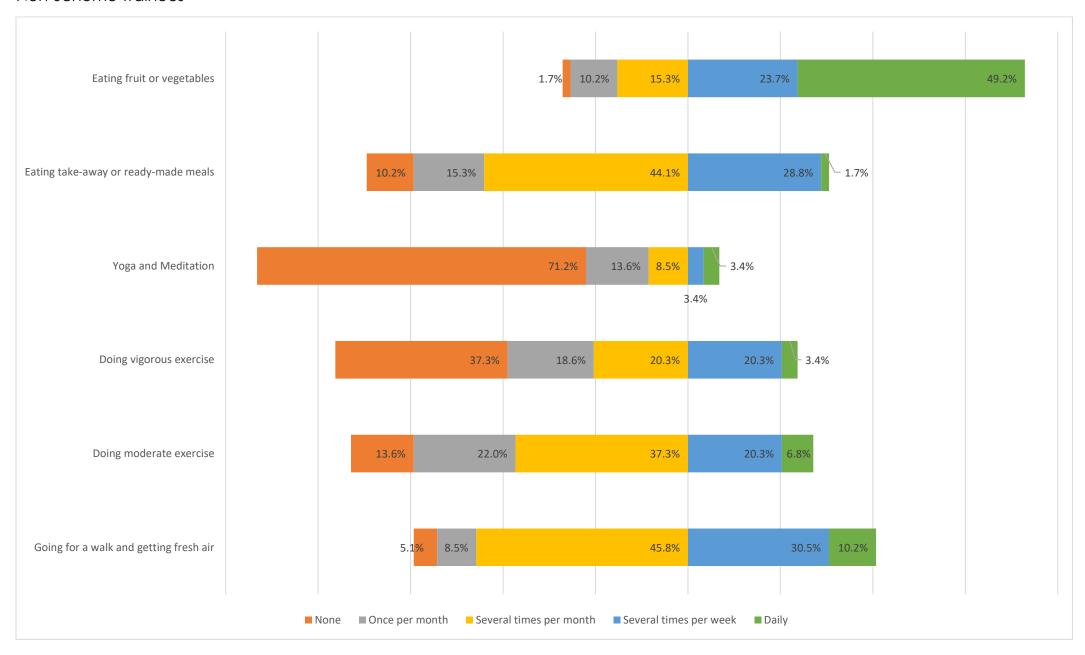

#### Diet & Exercise

In relation to diet and exercise, please rank the following based on the last 4 weeks.