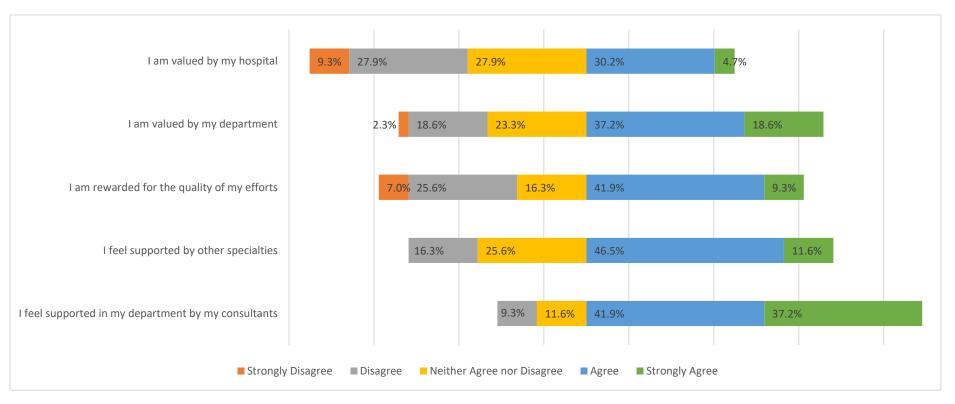

# Perceptions of current post

In relation to your current post, how strongly do you agree or disagree with the following statements? Disagree, 5 = Strongly Agree

1 = Strongly