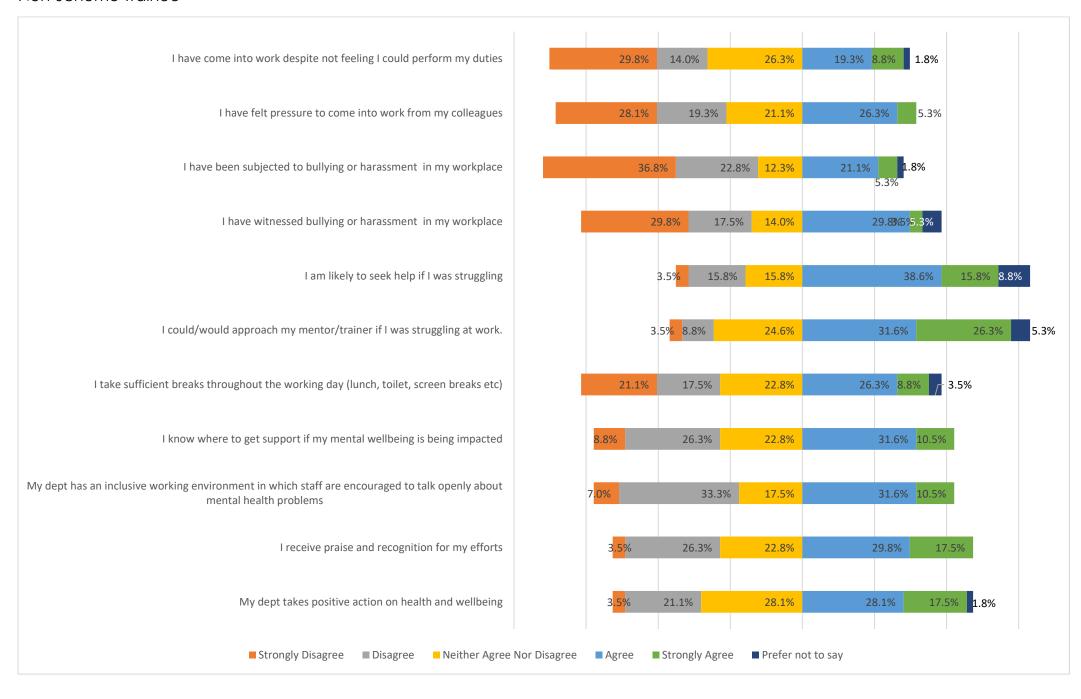

### Wellbeing in the workplace

In relation to trainee wellbeing in your current post, please rate how strongly do you agree with the following statements - 1 = Strongly Disagree, 5= Strongly Agree

# Non-Scheme Trainees